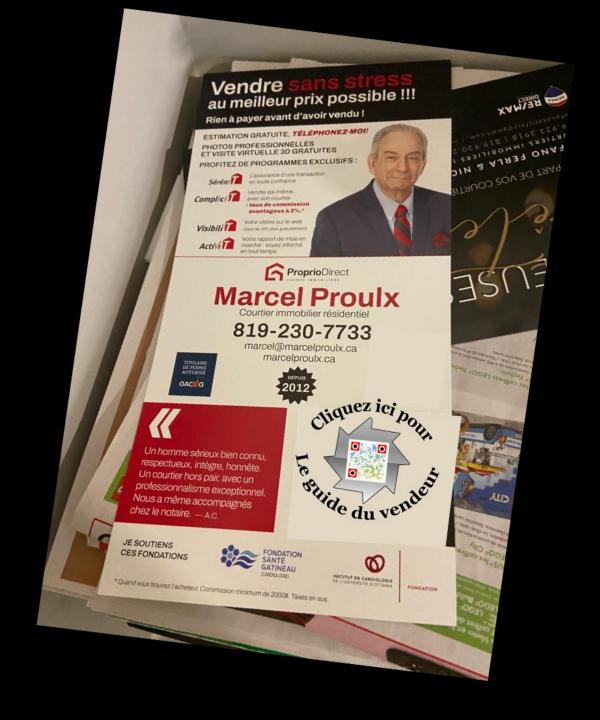

# THIS IS AN EFFECTIVE QR

- It is Larger and More colourful...Grabs your attention
- Tells you what to do and what to expect
- 3. Could it be improved? Yes...
  The Call To Action should point to his listings, along with a smaller bottom rocker added to say check often for new listings.

A well designed QR Code with a CTA to check often for updatednew listings would reduce the size of the ad....Costing LESS!

située au Domaine George-Bryson, mais à la Maison mentionne Mme Armstrong.

nouvel emplacement de la bibliothèque Mansfield.