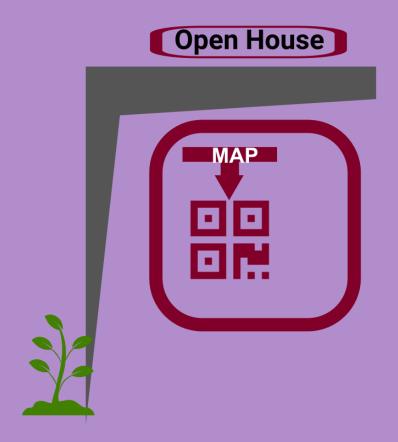

## CASE STUDIES

With Brian McHale







**QR Location** 

Sign Vehicle





**QR Destination** 

Listing

**Phone Call** 





## IF YOU ARE PRINTING A NEW SIGN



# IF YOU HAVE SIGNS THAT YOU WANT TO USE



# IS THIS AN EFFECTIVE QR?





# THIS IS AN EFFECTIVE QR

- It is Larger and More colourful...Grabs your attention
- Tells you what to do and what to expect
- 3. Could it be improved? Yes...
  The Call To Action should point to his listings, along with a smaller bottom rocker added to say check often for new listings.







A well designed QR Code with a CTA to check often for updatednew listings would reduce the size of the ad....Costing LESS!

située au Domaine George-Bryson, mais à la Maison mentionne Mme Armstrong.

nouvel emplacement de la bibliothèque Mansfield.

### Séance du Conseil de Pontiac : Octroi de contrats pour les patinoires

le 12 décembre 2023 au centre 14 876 \$. communautaire de Luskville.

Administration

ont été approuv