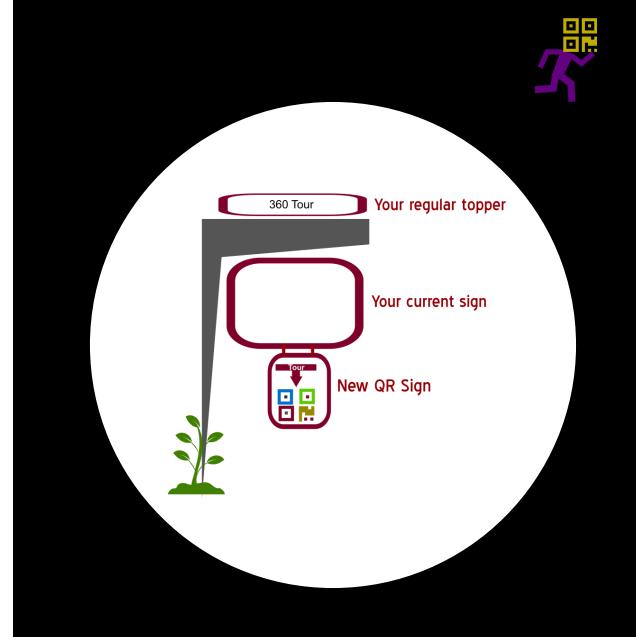

## CASE STUDIES

With Brian McHale







**QR Location** 

Sign Vehicle





**QR Destination** 

Listing

**Phone Call** 





## IF YOU ARE PRINTING A NEW SIGN



# IF YOU HAVE SIGNS THAT YOU WANT TO USE



# IS THIS AN EFFECTIVE QR?





# THIS IS AN EFFECTIVE QR

- It is Larger and More colourful...Grabs your attention
- Tells you what to do and what to expect
- 3. Could it be improved? Yes...
  The Call To Action should point to his listings, along with a smaller bottom rocker added to say check often for new listings.







A well designed QR Code with a CTA to check often for updatednew listings would reduce the size of the ad....Costing LESS!

située au Domaine George-Bryson, mais à la Maison mentionne Mme Armstrong.

nouvel emplacement de la bibliothèque Mansfield.

### Séance du Conseil de Pontiac : Octroi de contrats pour les patinoires

le 12 décembre 2023 au centre 14 876 \$. communautaire de Luskville.

Administration

ont été approuvés en vue d'obtenir les Une entente d'interv